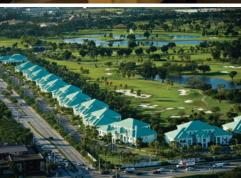

# The Blue is an all-suite hotel adjacent to Miami's most famous golf course, "The Blue Monster," nestled into 17 lush acres with a selection of beautifully appointed Suites.

The hotel offers a variety of amenities to include a pool/sundeck with a pool bar, our signature restaurant/lounge – Blue Horizon, a fully equipped fitness center with new exercise tools, including a Peloton bicycle, and our signature Spa Azul offering a variety of services. Ideal for leisure and business travelers alike, our hotel also features flexible and unique function and event space, along with full catering services and experienced event planners to help you plan a meeting, wedding or special event.

## What's Near Provident Doral at the Blue

Provident Doral at The Blue is located across from Downtown Doral and 6 miles from Miami International Airport.

Downtown Doral, within walking distance, offers many restaurants, grocery stores, pharmacies, parks and other entertainment.

Within a 3 mile distance, 10 minute drive, you'll find Dolphin and International malls, and within a 35 minute drive, the well known Sawgrass mall. Also, the hotel is close to most famous touristic places; American Airlines Arena, Downtown Miami, Hard Rock Stadium, Miami Homestead Speedway, Historic Coral Gables and Miami Beaches.