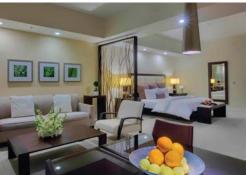

#### **Suite Amenities**

Blue Studio Suite - 705 square feet (65.50 square meters).

**One Bedroom Deluxe** – 1,070 square feet (99.41 square meters) Two full bothrooms.

**Bi-Level 3 Bedroom Villa** – 2,070 square feet (192.31 square meters). Spectacular apartment with three bedrooms, each with private bathroom (total 4 bathrooms) and private balconies.

- Fully equipped kitchen with stainless steel appliances
- Spacious bathrooms with a jetted tub and rain shower
- Pullout sofa bed in the living room for additional guests
- Daily complimentary in-room coffee
- Plasma screen TV
- Concierge and bell service available 24/7
- Contemporary custom décor