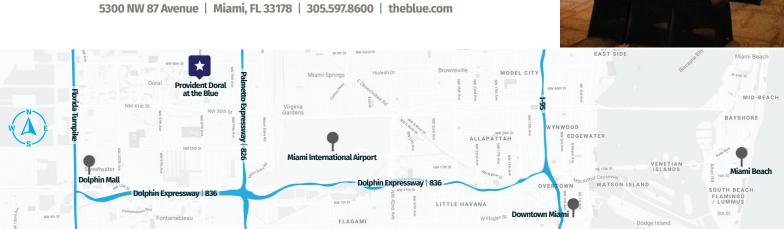

## What's Near Provident Doral at the Blue

Provident Doral at The Blue is located across from Downtown Doral and 6 miles from Miami International Airport.

Downtown Doral, within walking distance, offers many restaurants, grocery stores, pharmacies, parks and other entertainment.

Within a 3 mile distance, 10 minute drive, you'll find Dolphin and International malls, and within a 35 minute drive, the well known Sawgrass mall. Also, the hotel is close to most famous touristic places; American Airlines Arena, Downtown Miami, Hard Rock Stadium, Miami Homestead Speedway, Historic Coral Gables and Miami Beaches.