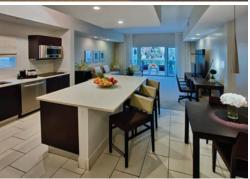

#### **Suite Amenities**

Blue Studio Suite - 705 square feet (65.50 square meters).

**One Bedroom Deluxe** – 1,070 square feet (99.41 square meters) Two full bothrooms.

**Bi-Level 3 Bedroom Villa** – 2,070 square feet (192.31 square meters). Spectacular apartment with three bedrooms, each with private bathroom (total 4 bathrooms) and private balconies.

- Fully equipped kitchen with stainless steel appliances
- Spacious bathrooms with a jetted tub and rain shower
- Pullout sofa bed in the living room for additional guests
- Daily complimentary in-room coffee
- Plasma screen TV
- Concierge and bell service available 24/7
- Contemporary custom décor