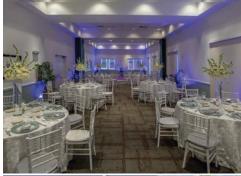

### **Meetings & Events**

A unique and safe experience in the heart of Miami, away from other interactions!

Discover our 7,000 sq. ft. of indoor and outdoor meeting space and find the perfect setting for your next event. Our modern 1,700 sq. ft. Ballroom is ideal for weddings or meetings and can be divided into 2 rooms.

- Creative and diversified catering menus
- Complimentary wi-fi
- Audio visual system packages
- Ballroom with natural light

- Innovation suites available at daily charge
- Outdoor terrace adjacent to meeting space
- Self-parking available