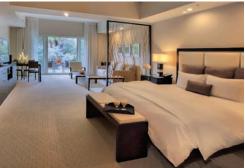

#### **Suite Amenities**

Blue Studio Suite - 705 square feet (65.50 square meters).

**One Bedroom Deluxe** – 1,070 square feet (99.41 square meters) Two full bothrooms.

**Bi-Level 3 Bedroom Villa** – 2,070 square feet (192.31 square meters). Spectacular apartment with three bedrooms, each with private bathroom (total 4 bathrooms) and private balconies.

- Fully equipped kitchen with stainless steel appliances
- Spacious bathrooms with a jetted tub and rain shower
- Pullout sofa bed in the living room for additional guests
- Daily complimentary in-room coffee
- Plasma screen TV
- Concierge and bell service available 24/7
- Contemporary custom décor